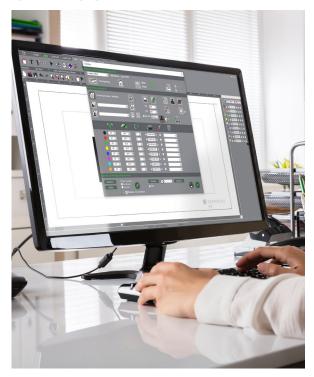

#### **GRAVOSTYLETM**

### Expert software made by engravers for engravers

Gravostyle<sup>TM</sup> is a professional engraving and cutting software that puts Gravotech engraving expertise in reach. Benefit from advanced possibilities and save time! Unique features available: Braille, Photostyle, Print & Cut, and more.

#### Complete engraving process mastered

Due to our history of making engraving machines, we have a full understanding of the engraving process. Gravostyle<sup>TM</sup> is fully compatible with all of our technologies. The software/machine interaction streamlines and improves your day-to-day engravings with functions like Point & Shoot.