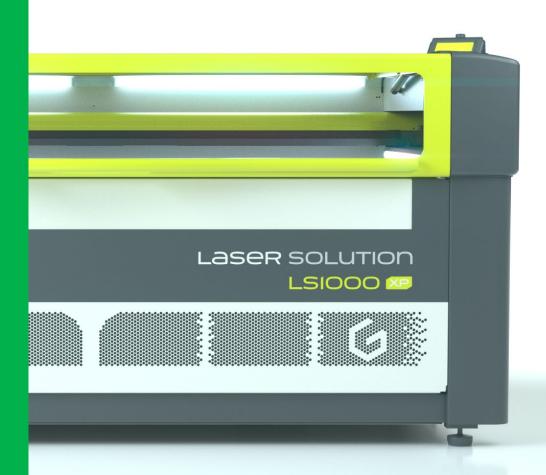

Numerous innovative functions and features are combined into the LS1000XP, turning it into the ultimate engraving and cutting laser for intensive production.

#### **INCREASED USABILITY FOR REDUCED PRODUCTION TIMES**

The front-loading and double pass-through of the LS1000XP machine offer total accessibility: front and sides doors on the chassis ease the loading of heavy or oversized items. Use the red pointer to position your engraving or cutting starting point, and reduce the risk of error.