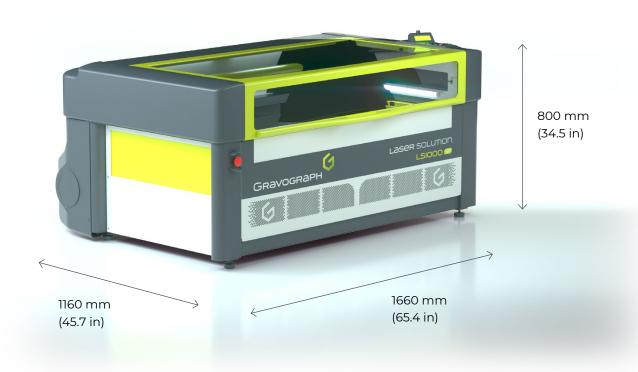

#### LS1000XP

| Laser source / technology   | CO2                                                            |
|-----------------------------|----------------------------------------------------------------|
| Available Power version     | 60W - 80W - 100W - 150W                                        |
| Available lenses            | 2.0" - 3.0" - 4.0"                                             |
| Dimensions (L x W x H)      | 1660 mm (65.354 in) x 1160 mm (45.669 in) x 800 mm (31.496 in) |
| Machine weight              | 220kg (485.017 lb)                                             |
| Marking area max            | 1220 x 610 mm (48 x 24 in)                                     |
| Max object height           | 300 mm (11.8 in)                                               |
| Max. object weight          | 25 kg (55.116 lb)                                              |
| Automatic Z axis            | 300 mm (11.811 in)                                             |
| Noise level                 | ≤ 66 dB                                                        |
| Speed                       | 4000 mm/s (157.480 in/s)                                       |
| Point & shoot               | Yes                                                            |
| Operating temperature       | 10°C - 35°C (50°F - 95°F)                                      |
| Connection to computer      | USB                                                            |
| Laser safety classification | CDRH: Class 2                                                  |
| Beam diameter               | 0.1 mm (0,004 in) to 0.4mm (0,016 in)                          |
| Software                    | Gravostyle™                                                    |