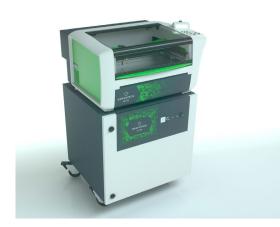

# LASER TABLE

LS100

16

The LS100 is an easy to operate and compact laser engraver to cut and mark a wide range of materials. With its premium build, low maintenance and dedicated software, this small laser etching machine is the solution to be trusted for any application.

### Smart Laser Engraver

The LS100 is automated, silent and space-efficient.

No bulky and loud separate blower or compressor, the exhaust and air assist are integrated and triggered automatically.

Place the items into the well-lit cabinet and front-loading door and let the laser detect their height for accurate positioning.