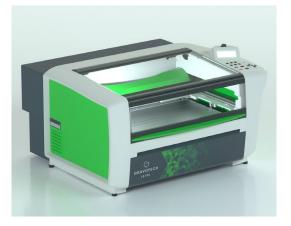

# LASER TABLE

LS100

16

The LS100 is an easy to operate and compact laser engraver to cut and mark a wide range of materials. With its premium build, low maintenance and dedicated software, this small laser etching machine is the solution to be trusted for any application.

### Smart Laser Engraver

The LS100 is automated, silent and space-efficient.

No bulky and loud separate blower or compressor, the exhaust and air assist are integrated and triggered automatically.

Place the items into the well-lit cabinet and front-loading door and let the laser detect their height for accurate positioning.