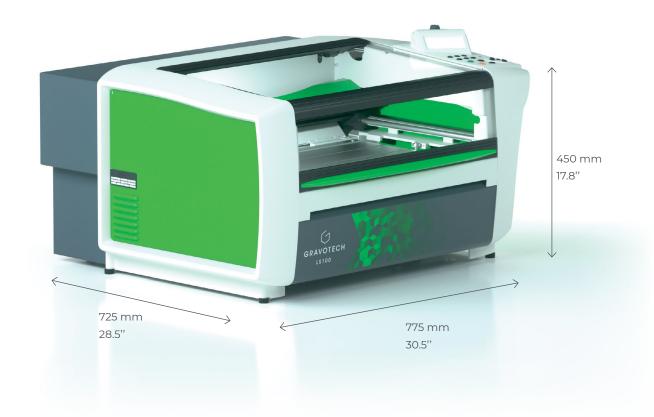

## TECHNICAL DATA

|                                | LS100                                      |
|--------------------------------|--------------------------------------------|
| Laser source                   | CO2                                        |
| Available power version        | 25W - 30W - 40W - 60W                      |
| Available lenses               | 1.5" - 2.0" - 2.5" - 3.5" - 4.0"           |
| Marking area max               | 460 x 305 mm (18 x 12 in)                  |
| Max object height              | 145 mm (5.7 in)                            |
| Max object weight              | 15 kg (33 lbs)                             |
| Machine dimensions (L x W x H) | 775 x 725 x 450 mm (30.5 x 28.5 x 17.8 in) |
| Weight (kg)                    | 43 kg (94.8 lbs)                           |
| Z axis auto                    | 145 mm (5.7 in)                            |
| Noise (dB a)                   | ≤70                                        |
| Point & shoot                  | Yes                                        |
| Operating temperature          | 10 °C (50 °F) - 35 °C (95 °F)              |
| Connection to computer         | USB                                        |
| Maximum speed                  | 2540 mm/s (100.000 in/s)                   |
| Classification                 | CDRH: Class 2                              |
| Beam diameter                  | 0.1 mm (0,004 in) to 0.4mm (0,016 in)      |