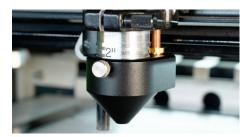

### Laser nozzle

Laser nozzle to help you with your cutting jobs and to protect the lens of your laser engraving machine.