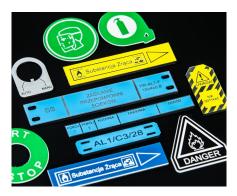

#### THE SWISS ARMY KNIFE OF LASERS

LS100 is a silent and compact laser engraver adaptable to industrial, commercial and office settings. Engrave glass, create plastic labels, shape acrylic, wood, cut, mark, and define folding lines on paper: this laser cutting and engraving machine can adapt to your every need.

## **APPLICATIONS**

Funeral plaques and headstones engraving

Engraving & laser cutting of custom ink stamps

Pet and dog tags engraving

POP displays and sign engraving

**Express Engraver** 

ID Tags