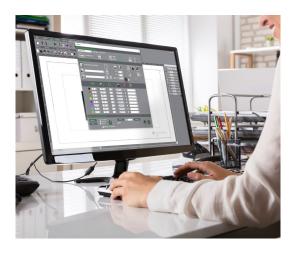

## Dedicated And Multi-Technology Software

The LS100 is available with Gravostyle, our unique dedicated software: create and edit designs, vectorized logos and pictures, use specific fonts in every languages and alphabet, compose in Matrix mode. This software is also an advanced piloting tool for your LS100. This CO2 laser engraver can also be used with third party software.

# Gravostyle™: unique software for laser and rotary

No need to learn how to use another software, switch in one click on the Gravostyle™ interface to set-up laser or rotary engraving!