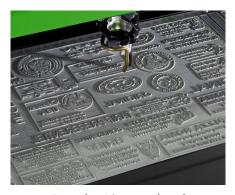

#### THE SWISS ARMY KNIFE OF LASERS

LS100 is a silent and compact laser engraver adaptable to industrial, commercial and office settings. Engrave glass, create plastic labels, shape acrylic, wood, cut, mark, and define folding lines on paper: this laser cutting and engraving machine can adapt to your every need.

### Smart Laser Engraver

The LS100 is automated, silent and space-efficient.

No bulky and loud separate blower or compressor, the exhaust and air assist are integrated and triggered automatically.

Place the items into the well-lit cabinet and front-loading door and let the laser detect their height for accurate positioning.