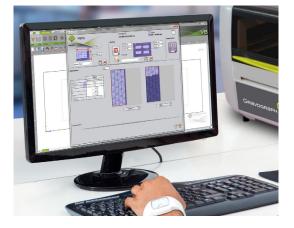

## Dedicated And Multi-Technology Software

The LS100 is available with Gravostyle, our unique dedicated software: create and edit designs, vectorized logos and pictures, use specific fonts in every languages and alphabet, compose in Matrix mode. This software is also an advanced piloting tool for your LS100. This CO2 laser engraver can also be used with third party software.

## SOFTWARE : GRAVOSTYLE<sup>™</sup>

# Expert software made by engravers for engravers

Benefit from advanced possibilities and save time! Unique features available: Braille, Photostyle, Print & Cut, and more. Due to our history of making engraving machines, we have a full understanding of the engraving process.

# Gravostyle™: unique software for laser and rotary

No need to learn how to use another software, switch in one click on the Gravostyle™ interface to set-up laser or rotary engraving!