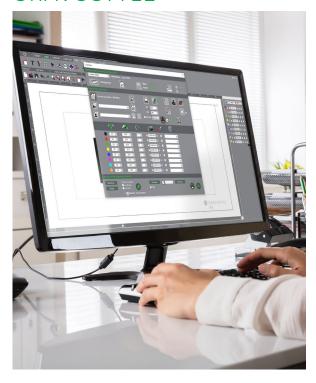

# Complete engraving software

Use the matrix mode for label engraving and save time, get the traceability module to mark scales and graduations and automatically update serial numbers.

Contact us for advice.

### SOFTWARE

### **GRAVOSTYLETM**

#### Expert software made by engravers for engravers

Gravostyle is a professional engraving and cutting software that puts Gravotech engraving expertise in reach. Benefit from advanced possibilities and save time! Unique features available: Braille, Photostyle, Print & Cut, and more.