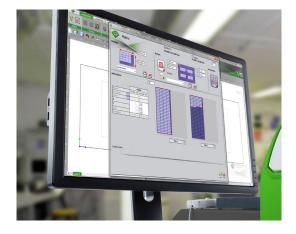

# Complete engraving software

Use the matrix mode for label engraving and save time, get the traceability module to mark scales and graduations and automatically update serial numbers.

Contact us for advice.

#### Expert software made by engravers for engravers

Gravostyle is a professional engraving and cutting software that puts Gravotech engraving expertise in reach. Benefit from advanced possibilities and save time! Unique features available: Braille, Photostyle, Print & Cut, and more.