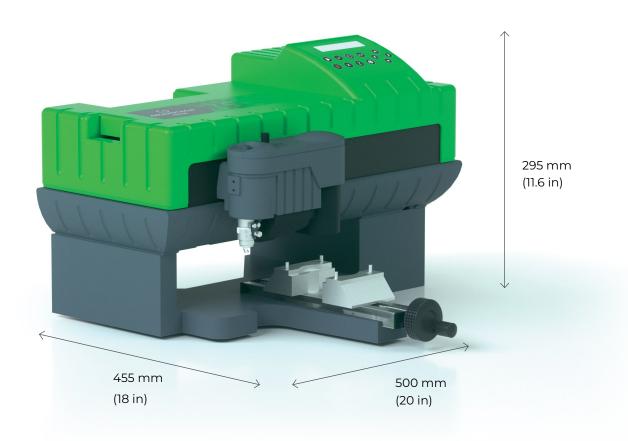

#### **COMPACT AND QUIET MACHINE, SUITABLE FOR OFFICES**

With a footprint as small as  $500 \times 455 \text{ mm}$  ( $20 \times 18 \text{ in}$ ), the IS200 engraving machine is the size of a desk printer. It is fitted with a remarkably quiet DC motorized spindle that will work in your environment. Whether you are a professional sign maker, an administration or an institution, create on-demand labels, badges, identification signs, instruction plates, and more.

#### **EASY TO TRANSPORT ENGRAVER**

Thanks to its 20kg (44 lbs) weight and its compact dimensions the IS200 is the perfect multi-purpose engraving machine for portability. Take it for on-site demonstrations, fairs, exhibitions, markets, and it will ensure you will be noticed!

# TECHNICAL DATA

|                                | IS200                                  |  |
|--------------------------------|----------------------------------------|--|
| Technology                     | Rotary, scribing                       |  |
| Marking area max (L x H)       | 225 x 80 mm (8.6 x 3 in)               |  |
| Spindle power                  | 20W                                    |  |
| Max object size (L x W x H)    | Unlimited x 140 x 30 mm (5.5 x 1,2 in) |  |
| Max size weight                | 10 kg - 22 lbs                         |  |
| Machine dimensions (L x W x H) | 500 x 455 x 295 mm (20 x 18 x 11.6 in) |  |
| Machine weight                 | 20 Kg (44 lbs)                         |  |
| Type of spindle                | Top load spindle                       |  |
| Noise                          | 80 dB (A) +/- 2                        |  |
| Point & shoot                  | no                                     |  |
| Operating temperature          | 5 °C (41 °F) - 40 °C (104 °F)          |  |
| Connection to computer         | USB                                    |  |
| Maximum speed                  | 25 mm/s (1 in/s)                       |  |
| Z stroke (Z travel)            | 15 mm (0,6 in)                         |  |
| Rotation speed                 | max 17 000 rpm                         |  |
| Tool diameter                  | 4,36 mm (0,17 in)                      |  |