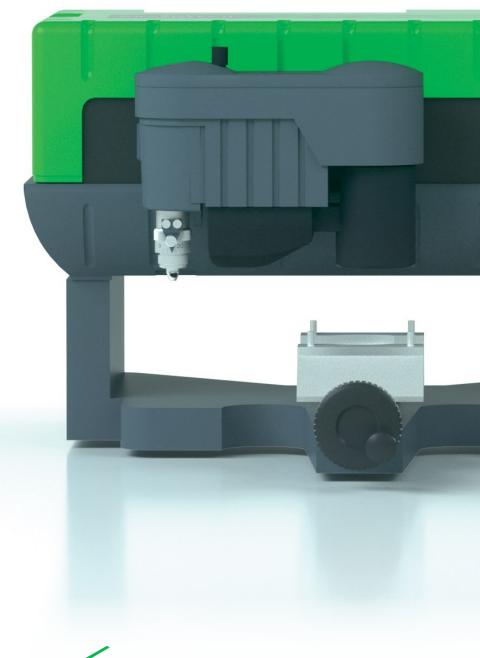

### **SMALL TRACEABILITY MACHINE**

The IS200 engraving machine is designed for workshops and businesses. Its 80 x 225 mm (3 x 8,6 in) unrestricted working area combined with a 0.2 mm flatness tolerance makes it easy to work with oversized items. Easily engrave wood, plastic, and metal with the wide range of spindles available. The IS200s' open structure allows you to mark small parts for traceability. Deep and exact engraving for optimum readability.

## Industrial engraving machine

The IS200 machine has proven to be reliable across the years.

Whether you need to engrave, mill, or drill, it will get the work done with precision.

Do you have large parts to mark? Remove the base and mount the head securely in place to directly engrave on the part.