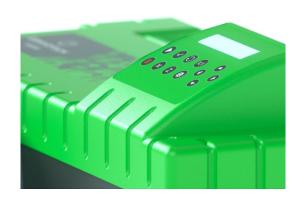

## Integrated LCD screen

The IS200 engraving machine is equipped with a high-quality LCD screen to ease the use of the machine.

Take direct control over the process and set-up your engraving parameters.

Save your parameters, start and pause the engraving, set-up the Z ref and more.